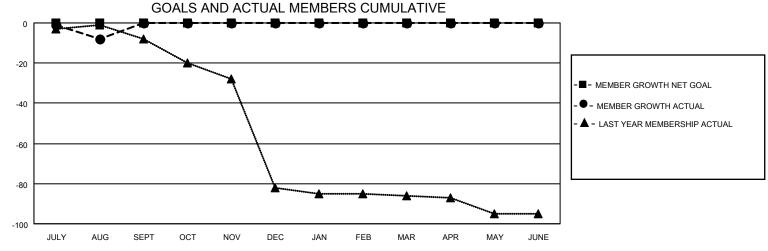

## MONTHLY MEMBERSHIP PROGRESS REPORT

LOCATION REPUBLIC OF IRELAND

District 133

Results as of: 8/31/2023

| Clubs                 |               |           |               | Members               |                        |                         |                                                    |
|-----------------------|---------------|-----------|---------------|-----------------------|------------------------|-------------------------|----------------------------------------------------|
| RESULTS FOR 2023-2024 |               |           |               | RESULTS FOR 2023-2024 |                        |                         |                                                    |
| QUARTER               | NEW CLUB GOAL | NEW CLUBS | DROPPED CLUBS | QUARTER MEM           | BER GROWTH NET<br>GOAL | MEMBER GROWTH<br>ACTUAL | DROPPED<br>MEMBERS ACTUAL<br>(including transfers) |
| JULY/AUG/SEPT         | 0             | 0         | 1             | JULY/AUG/SEPT         | 0                      | 16                      | 24                                                 |
| OCT/NOV/DEC           | 0             | 0         | 0             | OCT/NOV/DEC           | 0                      | 0                       | 0                                                  |
| JAN/FEB/MAR           | 0             | 0         | 0             | JAN/FEB/MAR           | 0                      | 0                       | 0                                                  |
| APR/MAY/JUNE          | 0             | 0         | 0             | APR/MAY/JUNE          | 0                      | 0                       | 0                                                  |